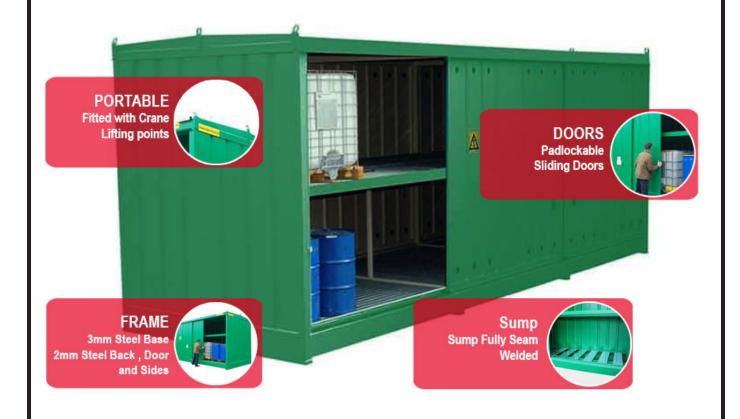

## SAFE-STOR Drum or IBC Bunded Storage

A versatile and solid range of compliant bunded drum or IBC storage units which cover requirements from 64 or 96 drums (16 - 24 IBC's)

The bunded stores are highly robust with a 3mm mild steel base and RHS cross members and pressed ribs. The corner posts, shelf frames and main rails are all made from rolled hollow section. The back, sides and door are pressed from 2mm mild steel sheet (corrugated as required for additional strength) while the roof is pressed with suitable bracing.

The store is welded around the perimeter (sump fully seam welded) and fitted with crane lifting points (maximum 2000kg per lift point), while the triple steel sliding doors on each side are mounted on easy glide tracks and the unit is shot blasted before being painted.

The sump fully complies with all the UK regulations relating to sump capacities.

For your peace of mind all our stores are fully backed by our 20 year structural guarantee.